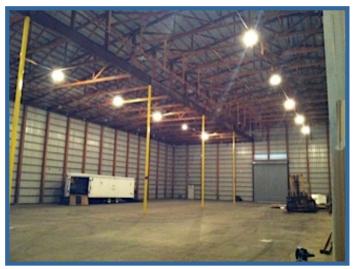

#### DESCRIPTION

Multi-use building suitable for warehouse storage, shipping transfers, contractors and light manufacturing or assembly. 11,000+ SF has 26' ceiling height with 14x16 OH door. 2 tractortrailer dock doors.