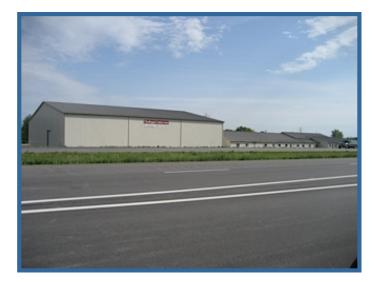

# 982 IRON HORSE PLACE ~ MONTICELLO, IL

# WAREHOUSE FACILITY

### LOCATION

Conveniently located to the Market Street exit off of I72 in Monticello, IL. Nearby businesses include the Red Wheel Restaurant, Mobile Super Pantry, Best Western Gateway Inn, and Monticello Railway Museum.